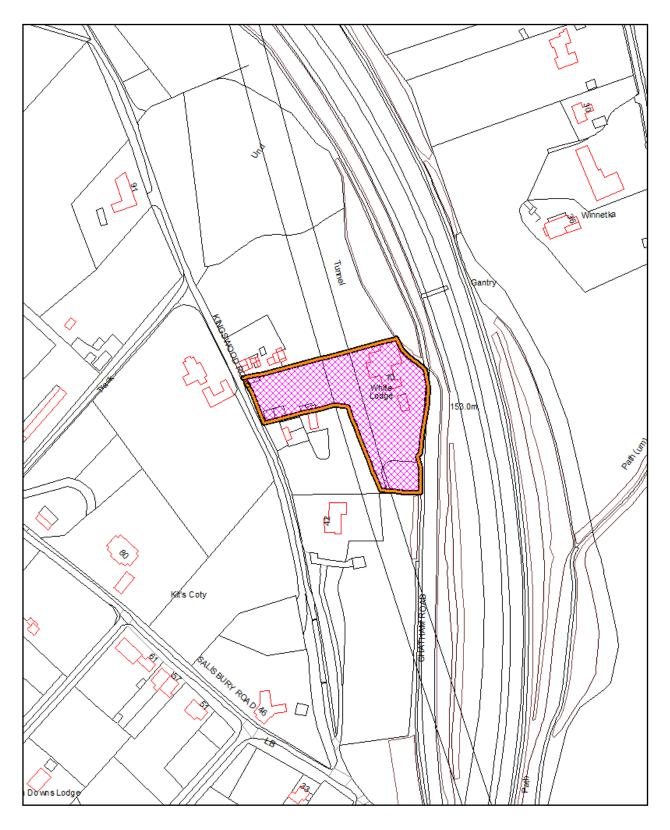

# Alleged Unauthorised Development 16/00375/USEH Aylesford North And Walderslade

DPHEH: Page 29 of the main agenda identifies the incorrect site in respect of the reported breaches of planning control. The map reproduced at page 2 of these supplementary papers is a substitute and correctly identifies the site in question.

#### 16/00375/USEH

# White Lodge 70 Chatham Road Aylesford Kent ME20 7EQ

For reference purposes only. No further copies may be made. ©Crown copyright. All rights reserved. Tonbridge and Malling Borough Council Licence No. 100023300 2015.